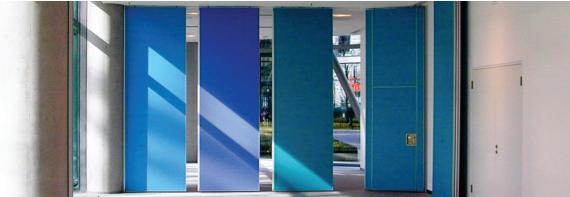

## Type 80

London Wall Type 80 system is a top hung movable acoustic wall of lighter construction made up of individual panels designed to give economical but strong and long lasting use in the division of space requiring flexibility and offers good levels of sound reduction and high quality finish.

## **Overview**

Type 80 is ideal for use in meeting rooms, classrooms, church halls and offices. Panels can be finished in priming sheet for client decoration, standard factory finish in standard laminate or spray paint, textile coverings, full range of veneers and laminates or to suit clients requirements.

Whiteboard, Magnetic whiteboard Other Options: Curved, Glazed cut outs

**Stacking Options:** TL1 ('E' system), TL2 ('Za' system) TL3 ('Zb' system), TL4 ('Z' system), TL5 ('K' system) TL6 ('K' system), TL7 ('K' system), TL8 ('K' system)