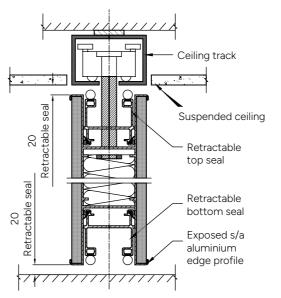

TL7 ('K' System) Panels stacked inside wall recess.

TL8 ('K' System) Panels stacked in branches

to one or both sides.

**Vertical Section Through Standard Panel** 

**Horizontal Section Through Standard Panel** (NE) - Exposed edge profile

**Horizontal Section Through Standard Panel** (NE) - Concealed edge profile

Horizontal Section Through Telescopic Panel & Wall Jambs

www.londonwall.co.uk info@londonwall.co.uk 020 8391 8750

London Wall Design Ltd 63 Barwell Business Park Chessington KT9 2NY