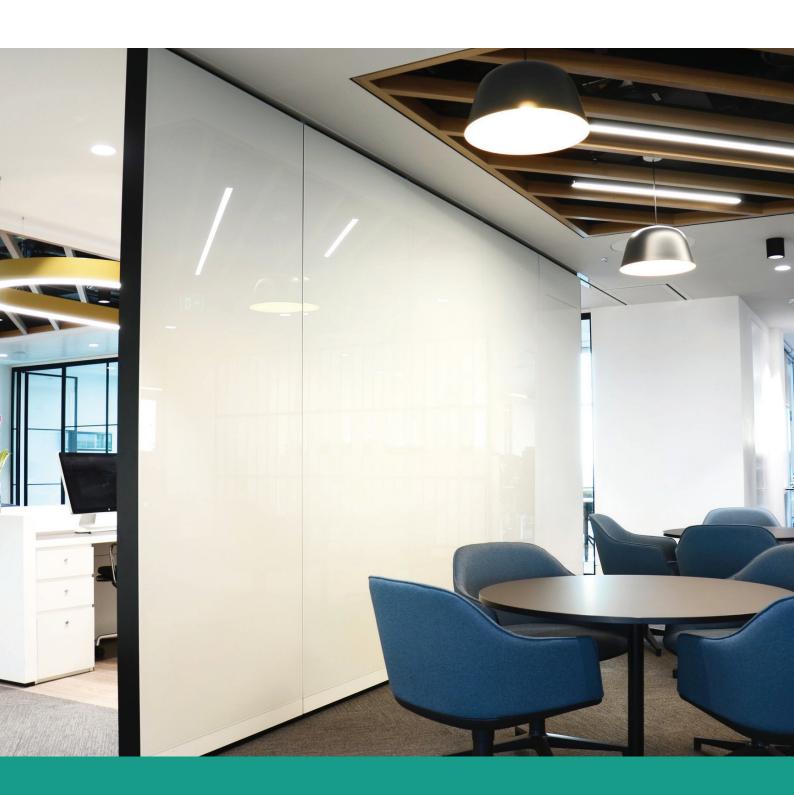

## Type 80

London Wall Type 80 system is a top hung movable acoustic wall of lighter construction made up of individual panels designed to give economical but strong and long lasting use in the division of space requiring flexibility and offers good levels of sound reduction and high quality finish.

## **Overview**

Type 80 is ideal for use in meeting rooms, classrooms, church halls and offices. Panels can be finished in priming sheet for client decoration, standard factory finish in standard laminate or spray paint, textile coverings, full range of veneers and laminates or to suit clients requirements.