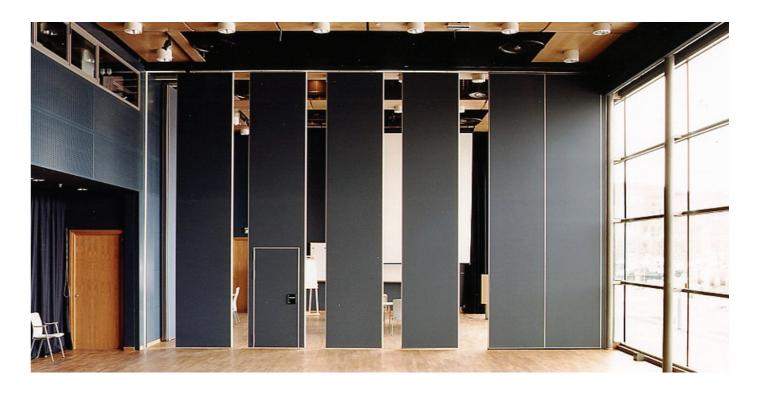

## Type 80

London Wall Type 80 system is a top hung movable acoustic wall of lighter construction made up of individual panels designed to give economical but strong and long lasting use in the division of space requiring flexibility and offers good levels of sound reduction and high quality finish.

## **Overview**

Type 80 is ideal for use in meeting rooms, classrooms, church halls and offices. Panels can be finished in priming sheet for client decoration, standard factory finish in standard laminate or spray paint, textile coverings, full range of veneers and laminates or to suit clients requirements.

Panel Width: Upto 1,250mm (wider on request)

Sound Reduction: Up to Rw 53dB

Panel Thickness: 80mm

**Suspension method:** Top hung, no floor track

Operation Mode: Manual Panel Type: Individual panel Seal Type: Retractable