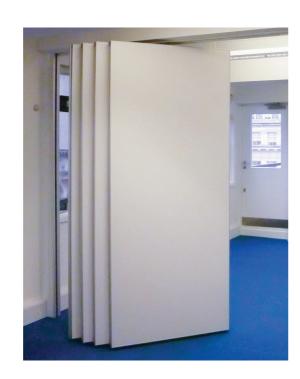

Whiteboard, Magnetic whiteboard Other Options: Curved, Glazed cut outs

**Stacking Options:** TL1 ('E' system), TL2 ('Za' system) TL3 ('Zb' system), TL4 ('Z' system), TL5 ('K' system) TL6 ('K' system), TL7 ('K' system), TL8 ('K' system)

London Wall: Type 80 London Wall: Type 80 **Track & Panel Layouts Panel Details** 

TL1 ('E' System)

**TL2** ('Za' System)

TL3 ('Zb' System)

TL4 ('Z' System)

TL5 ('K' System)

TL6 ('K' System) Panels stacked behind reveal.

TL7 ('K' System) Panels stacked inside wall recess.

TL8 ('K' System) Panels stacked in branches

to one or both sides.

**Vertical Section Through Standard Panel** 

**Horizontal Section Through Standard Panel** (NE) - Exposed edge profile