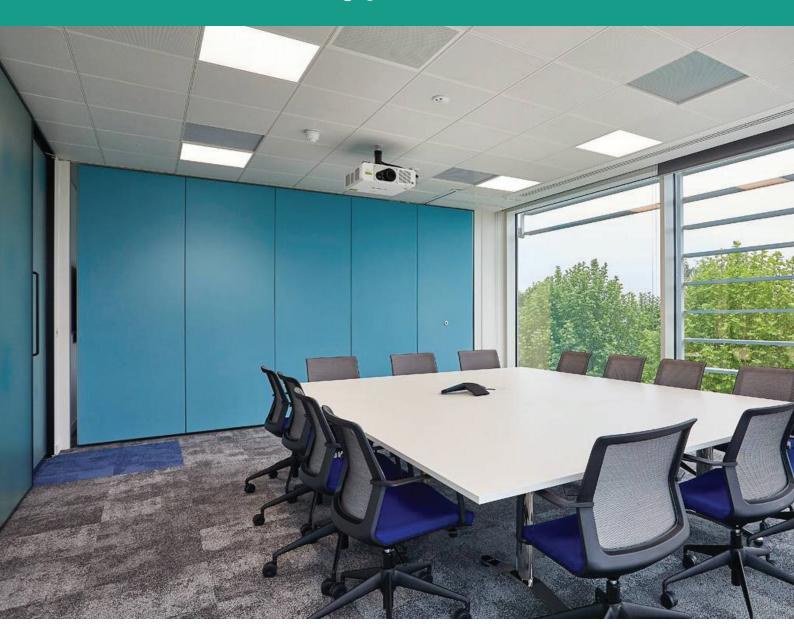

## Type 80

London Wall Type 80 system is a top hung movable acoustic wall of lighter construction made up of individual panels designed to give economical but strong and long lasting use in the division of space requiring flexibility and offers good levels of sound reduction and high quality finish.

## **Overview**

Type 80 is ideal for use in meeting rooms, classrooms, church halls and offices. Panels can be finished in priming sheet for client decoration, standard factory finish in standard laminate or spray paint, textile coverings, full range of veneers and laminates or to suit clients requirements.

Panel Width: Upto 1,250mm (wider on request)

Sound Reduction: Up to Rw 53dB

Panel Thickness: 80mm

**Suspension method:** Top hung, no floor track

Operation Mode: Manual Panel Type: Individual panel Seal Type: Retractable