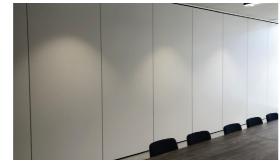

## **Overview**

Type 80 is ideal for use in meeting rooms, classrooms, church halls and offices. Panels can be finished in priming sheet for client decoration, standard factory finish in standard laminate or spray paint, textile coverings, full range of veneers and laminates or to suit clients requirements.

Panel Construction: Aluminium frame

Panel Weight: Up to 56kg/m2

Fireproof Qualities: Class 1, Class 0, F30, F60 Pass Door Panels: Full Height, Single Inset

Usage: Internal

**Panel Edges:** Exposed or concealed, SAA or powder coated Panel Finishes: Laminate, HP Laminate, Veneer, Fabric, Steel,