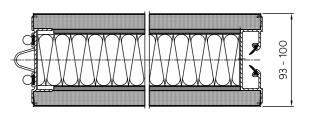

TL7 ('K' System) Panels stacked inside wall recess.

TL8 ('K' System) Panels stacked in branches

to one or both sides.

**Vertical Section Through Standard Panel** 

**Horizontal Section Through Standard Panel** (NE) - Exposed edge profile

**Horizontal Section Through Standard Panel** (NE) - Concealed edge profile

Horizontal Section Through Telescopic Panel & Wall Jambs

www.londonwall.co.uk info@londonwall.co.uk 020 8391 8750

London Wall Design Ltd 63 Barwell Business Park Chessington KT9 2NY