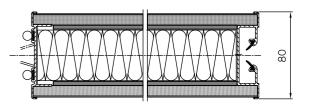

TL7 ('K' System) Panels stacked inside wall recess.

TL8 ('K' System) Panels stacked in branches

to one or both sides.

**Vertical Section Through Standard Panel** 

**Horizontal Section Through Standard Panel** (NE) - Exposed edge profile

**Horizontal Section Through Standard Panel** (NE) - Concealed edge profile

Horizontal Section Through Telescopic Panel & Wall Jambs

www.londonwall.co.uk info@londonwall.co.uk 020 8391 8750

London Wall Design Ltd 63 Barwell Business Park Chessington KT9 2NY