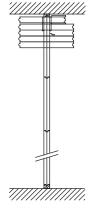

London Wall: Type 80 London Wall: Type 80 **Track & Panel Layouts Panel Details** 

TL1 ('E' System)

**TL2** ('Za' System)

TL3 ('Zb' System)

TL4 ('Z' System)

TL5 ('K' System)

TL6 ('K' System) Panels stacked behind reveal.

TL7 ('K' System) Panels stacked inside wall recess.

TL8 ('K' System) Panels stacked in branches

to one or both sides.

**Vertical Section Through Standard Panel** 

**Horizontal Section Through Standard Panel** (NE) - Exposed edge profile