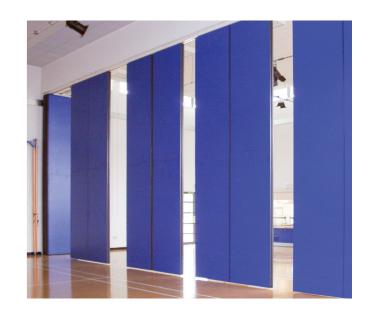

## Type 80

London Wall Type 80 system is a top hung movable acoustic wall of lighter construction made up of individual panels designed to give economical but strong and long lasting use in the division of space requiring flexibility and offers good levels of sound reduction and high quality finish.

## **Overview**

Type 80 is ideal for use in meeting rooms, classrooms, church halls and offices. Panels can be finished in priming sheet for client decoration, standard factory finish in standard laminate or spray paint, textile coverings, full range of veneers and laminates or to suit clients requirements.

Panel Width: Upto 1,250mm (wider on request)

Sound Reduction: Up to Rw 53dB

Panel Thickness: 80mm

**Suspension method:** Top hung, no floor track

Operation Mode: Manual Panel Type: Individual panel Seal Type: Retractable