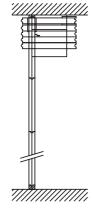

Panel Width: Upto 1,250mm (wider on request)

Sound Reduction: Up to Rw 53dB

Panel Thickness: 80mm

**Suspension method:** Top hung, no floor track

Operation Mode: Manual Panel Type: Individual panel Seal Type: Retractable

Panel Construction: Aluminium frame

Panel Weight: Up to 56kg/m2

Fireproof Qualities: Class 1, Class 0, F30, F60 Pass Door Panels: Full Height, Single Inset

Usage: Internal

**Panel Edges:** Exposed or concealed, SAA or powder coated Panel Finishes: Laminate, HP Laminate, Veneer, Fabric, Steel,