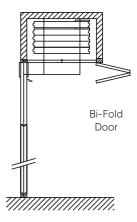

Panel Construction: Aluminium frame

Panel Weight: Up to 56kg/m2

Fireproof Qualities: Class 1, Class 0, F30, F60 Pass Door Panels: Full Height, Single Inset

Usage: Internal

**Panel Edges:** Exposed or concealed, SAA or powder coated Panel Finishes: Laminate, HP Laminate, Veneer, Fabric, Steel,