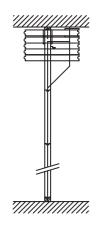

London Wall: Type 80 London Wall: Type 80 **Track & Panel Layouts Panel Details** 

TL1 ('E' System)

**TL2** ('Za' System)

TL3 ('Zb' System)

TL4 ('Z' System)

TL5 ('K' System)

TL6 ('K' System) Panels stacked behind reveal.

TL7 ('K' System) Panels stacked inside wall recess.

TL8 ('K' System) Panels stacked in branches

to one or both sides.

**Vertical Section Through Standard Panel** 

**Horizontal Section Through Standard Panel** (NE) - Exposed edge profile