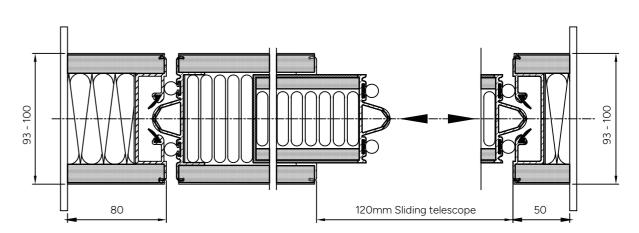

**Horizontal Section Through Standard Panel** (NE) - Concealed edge profile

Horizontal Section Through Telescopic Panel & Wall Jambs

www.londonwall.co.uk info@londonwall.co.uk 020 8391 8750

London Wall Design Ltd 63 Barwell Business Park Chessington KT9 2NY