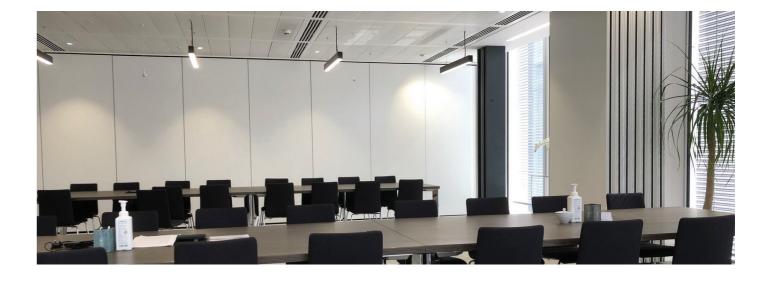

## **Overview**

Type 80 is ideal for use in meeting rooms, classrooms, church halls and offices. Panels can be finished in priming sheet for client decoration, standard factory finish in standard laminate or spray paint, textile coverings, full range of veneers and laminates or to suit clients requirements.