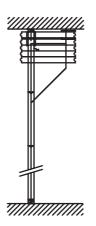

Panel Width: Upto 1,250mm (wider on request)

Sound Reduction: Up to Rw 53dB

Panel Thickness: 80mm

**Suspension method:** Top hung, no floor track

Operation Mode: Manual Panel Type: Individual panel Seal Type: Retractable

Panel Construction: Aluminium frame

Panel Weight: Up to 56kg/m2

Fireproof Qualities: Class 1, Class 0, F30, F60 Pass Door Panels: Full Height, Single Inset

Usage: Internal

**Panel Edges:** Exposed or concealed, SAA or powder coated Panel Finishes: Laminate, HP Laminate, Veneer, Fabric, Steel,