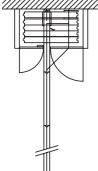

Panel Width: Upto 1,250mm (wider on request)

Sound Reduction: Up to Rw 53dB

Panel Thickness: 80mm

**Suspension method:** Top hung, no floor track

Operation Mode: Manual Panel Type: Individual panel Seal Type: Retractable

Panel Construction: Aluminium frame

Panel Weight: Up to 56kg/m2

Fireproof Qualities: Class 1, Class 0, F30, F60 Pass Door Panels: Full Height, Single Inset

Usage: Internal

**Panel Edges:** Exposed or concealed, SAA or powder coated Panel Finishes: Laminate, HP Laminate, Veneer, Fabric, Steel,